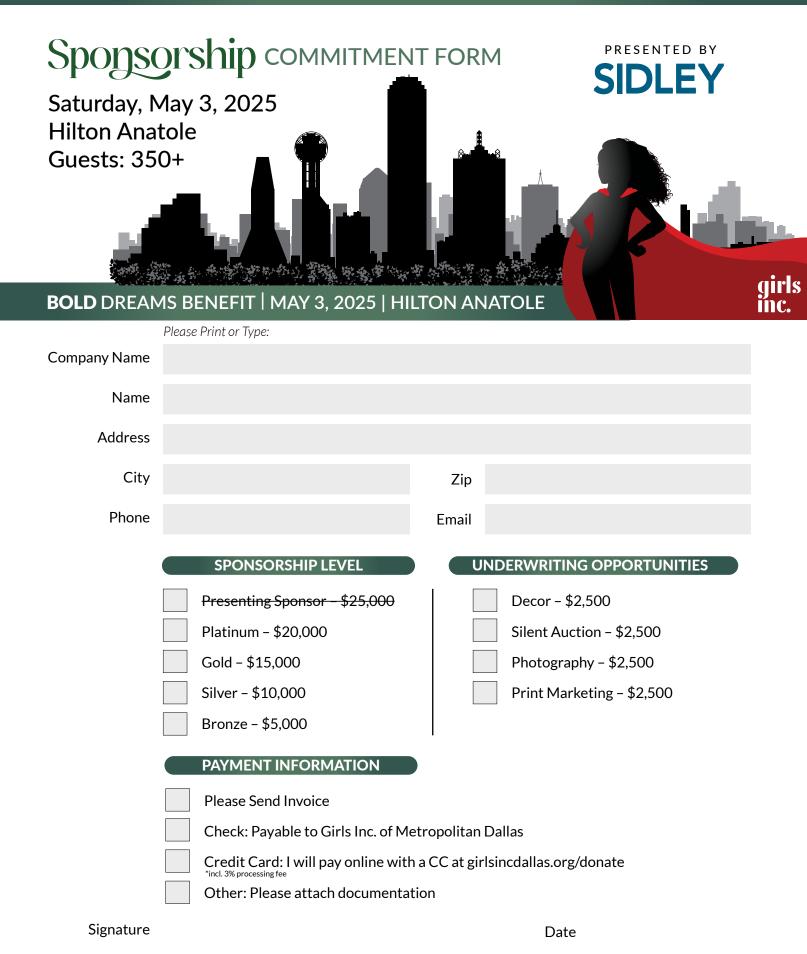

@ girlsincdallas

Platinum \$20,000

- Two VIP tables for 10 guests
- VIP pre-event reception
- Verbal recognition from podium
- **Employee Engagement Opportunity**
- Dedicated thanks social media post
- Logo placement on:
  - **Event Invitations**
  - Girls Inc. Dallas Website
  - **Event Programs**
  - Printed & Digital Event Signage
  - Social Media Promotions

Gold \$15,000

- One VIP table for 10 guests
- VIP pre-event reception
- Verbal recognition from podium
- **Employee Engagement Opportunity**
- Logo placement on:
  - **Event Invitations**
  - Girls Inc. Dallas Website
  - **Event Programs**
  - Printed & Digital Event Signage
  - Social Media Promotions

Silver \$10,000

- One table for 10 guests
- Verbal recognition from podium
- Logo placement on:
  - **Event Invitations**
  - Girls Inc. Dallas Website
  - **Event Programs**
  - Printed & Digital Event Signage
  - Social Media Promotions

**Bronze** \$5,000

- Tickets to the event for 5 guests
- Verbal recognition from podium
- Logo placement on:
  - **Event Invitations**
  - Girls Inc. Dallas Website
  - **Event Programs**
  - Printed & Digital Event Signage
  - Social Media Promotions

Underwrite \$2,500

Tickets to the event for 2 guests

Logo placement on printed signage at the event

Please email your high-resolution logo to: Marketing@GirlsIncDallas.org
Please keep a copy of this form for your records and return the original to: